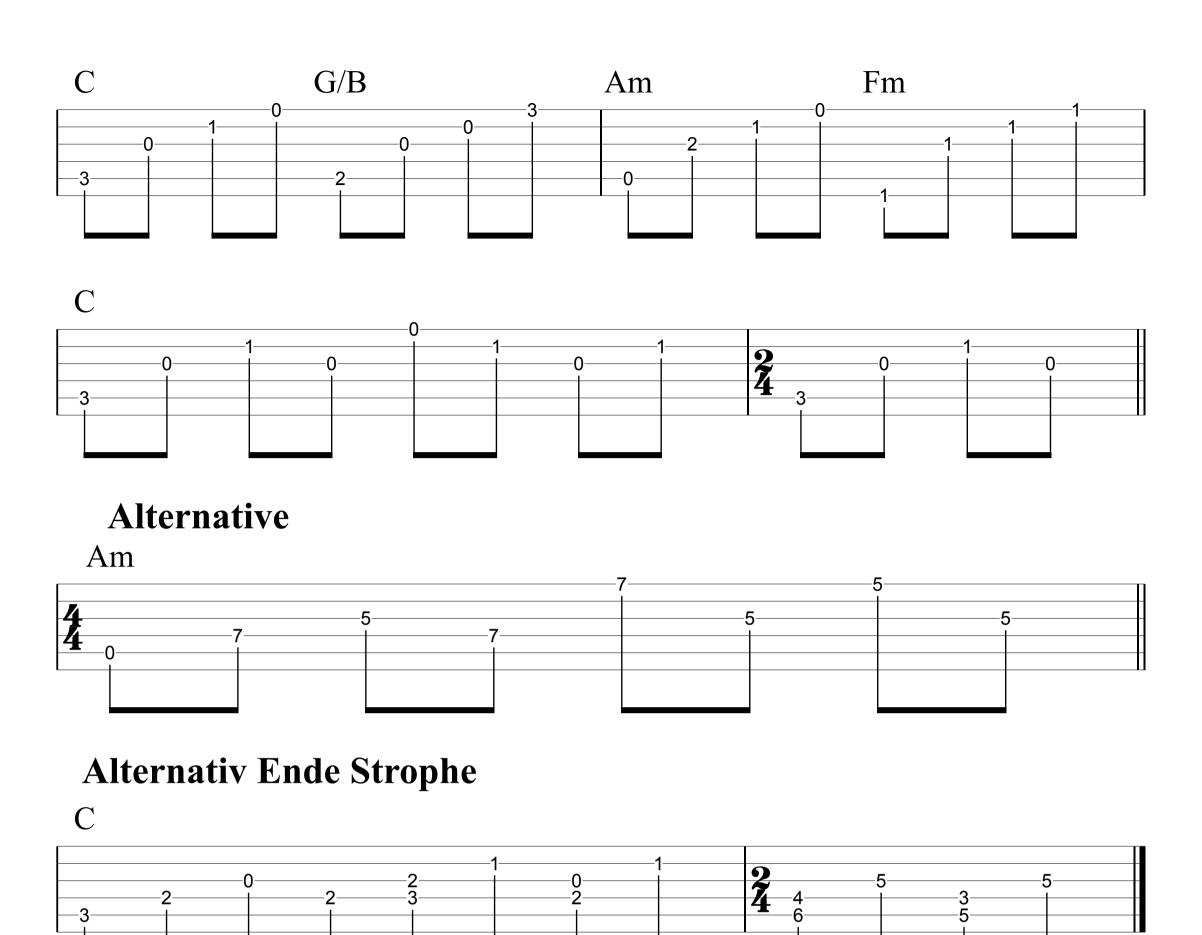

### 1. Strophe:

G Em Am

Mama just killed a man, put a gun against his head,

Am I

pulled my trigger, now he's dead.

G Em Am

Mama, life had just begun, but now I've gone and

G D/F#

thrown it all away.

C G/B Am Dm

Mama, ooh didn't mean to make you cry.

G C G/B Am

If I'm not back again this time tomorrow, car - ry on, car - ry on

as if nothing really matters.