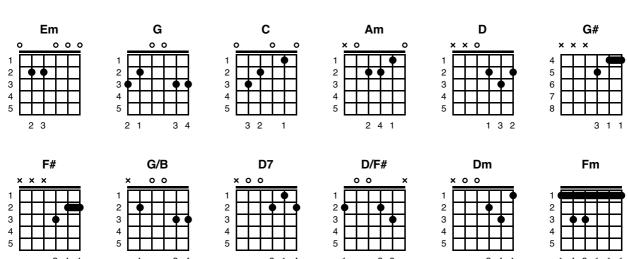

#### Em

Open your eyes,

G C

Look up to the skies and see,

Am E

I'm just a poor boy, I need no sympathy,

G# G F# G

Because I'm easy come, easy go

G# G F# G

Little high, little low

C G/B Bb° Am D7 G

Any way the wind blows doesn't really matter to me, to me

### 1. Strophe:

G Em Am

Mama just killed a man, put a gun against his head,

Am I

pulled my trigger, now he's dead.

G Em Am

Mama, life had just begun, but now I've gone and

G D/F#

thrown it all away.

C G/B Am Dm

Mama, ooh didn't mean to make you cry.

G C G/B Am

If I'm not back again this time tomorrow, car - ry on, car - ry on

as if nothing really matters.