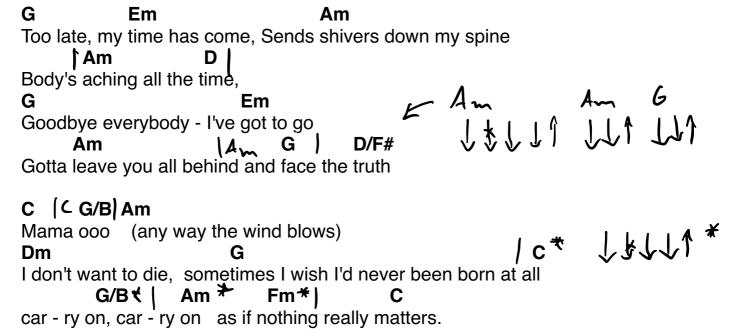

### 1. Strophe:

G Em Am

Mama just killed a man, put a gun against his head,

Am I

pulled my trigger, now he's dead.

G Em Am

Mama, life had just begun, but now I've gone and

G D/F#

thrown it all away.

C G/B Am Dm

Mama, ooh didn't mean to make you cry.

G C G/B Am

If I'm not back again this time tomorrow, car - ry on, car - ry on

as if nothing really matters.