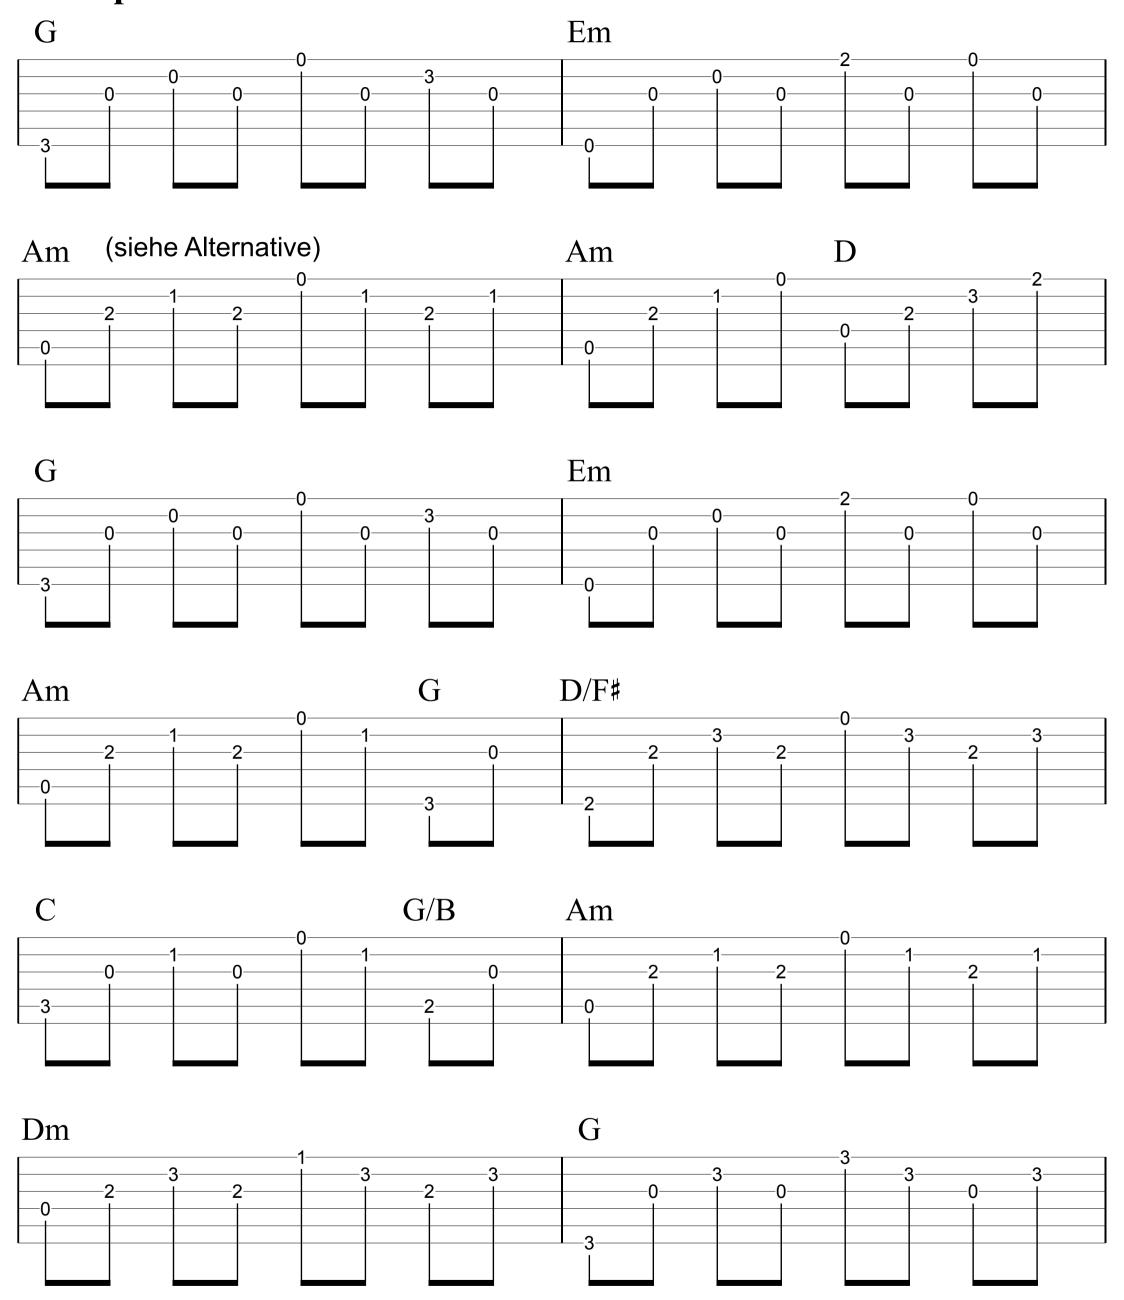

### 1. Strophe:

G Em Am

Mama just killed a man, put a gun against his head,

Am I

pulled my trigger, now he's dead.

G Em Am

Mama, life had just begun, but now I've gone and

G D/F#

thrown it all away.

C G/B Am Dm

Mama, ooh didn't mean to make you cry.

G C G/B Am

If I'm not back again this time tomorrow, car - ry on, car - ry on

as if nothing really matters.