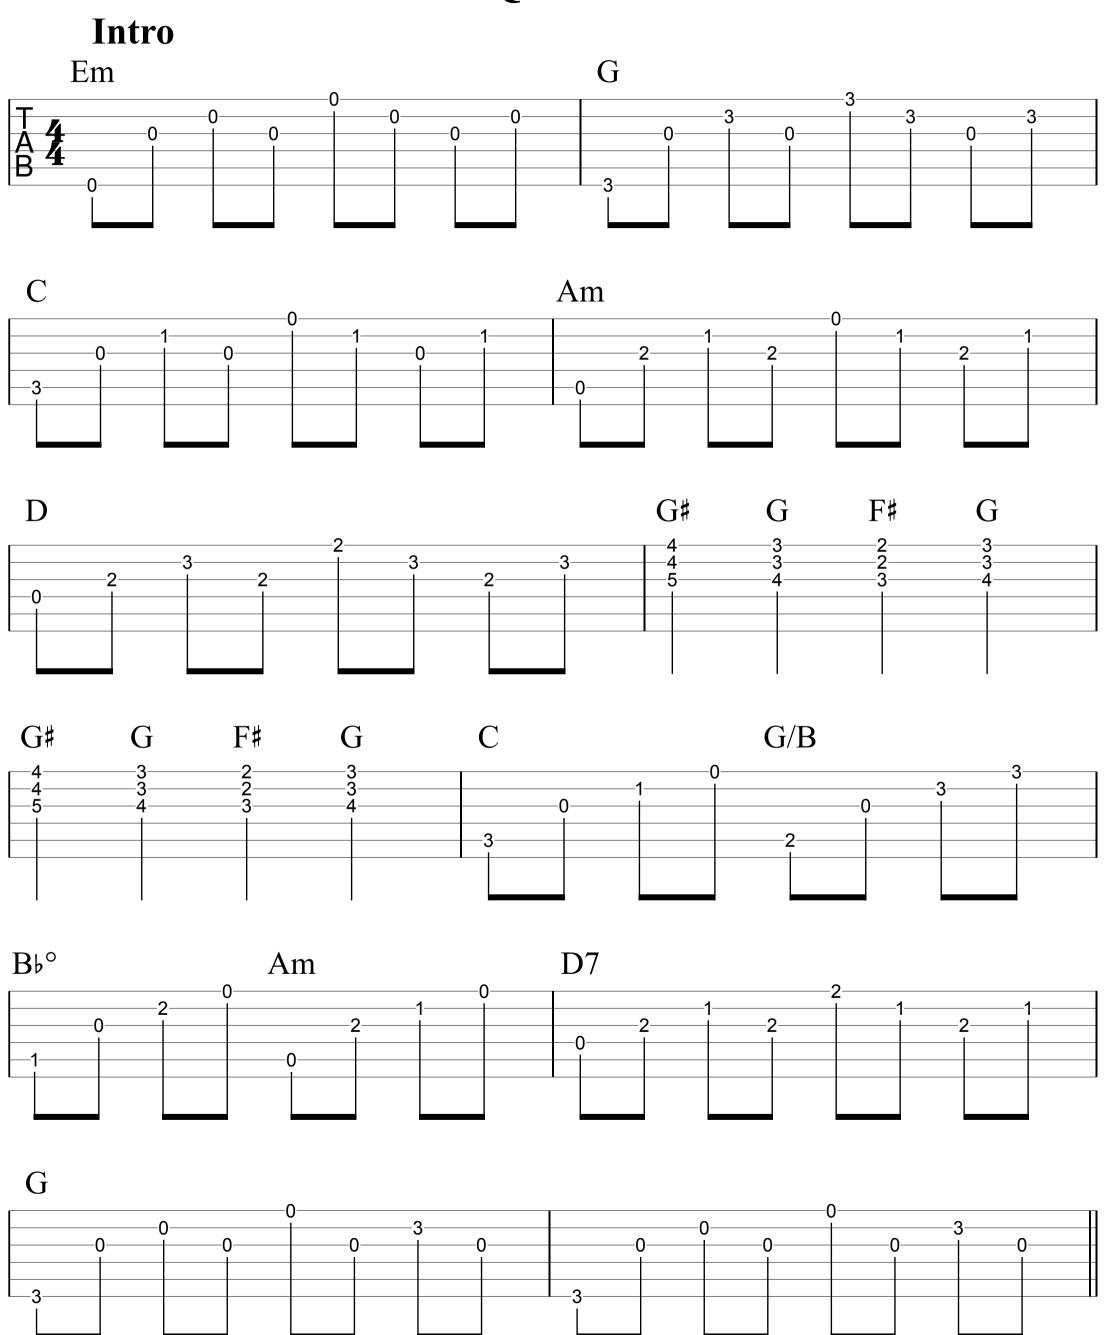

#### Intro:

Is this the real life? Is this just fantasy? Caught in a landslide, No escape from reality

#### Em

Open your eyes,

G C

Look up to the skies and see,

Am E

I'm just a poor boy, I need no sympathy,

G# G F# G

Because I'm easy come, easy go

G# G F# G

Little high, little low

C G/B Bb° Am D7 G

Any way the wind blows doesn't really matter to me, to me